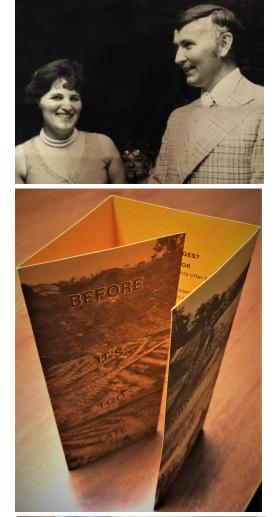

Case Mountain by the Town of Manchester, a project that was a struggle, and was opposed by some residents.

←Pictured are Terry Parla and Douglas Smith, M.D., officers elected Treasurer and President, respectively, who continued to serve for many decades. Other officers: Harry S. Maidment, Vice President, Frerick W. Spaulding, D.M.D., Secretary. Board members: Robert Fuller, Walter S. Fuss, Attorney John S. Papa, Rev. Clifford O. Simpson, and William Sleith. Several medical doctors were charter members of the Trust advocating for clean air and open spaces for the health of the public. The Trust recruited charter members, asking for a \$25 or more donation. A membership drive that fall would recruit town resident members at \$5 annually. Children under 18 could join for \$2 annually.

← This artistic brochure is on heavy card stock, and publicized the Trust for many years. It was printed for the newly organized Manchester Land Conservation Trust, describing the benefits and purposes of a land trust. Contact information (about 1973) was through the Manchester Chamber of Commerce, where staff answered the phone and accepted postal mail for the Trust. The Trust held its meetings in members' homes, including the Adelaide Road home of Doctor Alexander Marsh and Gertrude Marsh – she designed this quarter-fold brochure, and he took the photographs for it. (They also donated the pond at Porter Street/ Adelaide Road to the Trust.)