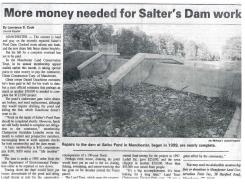

so needs volunteers to set up, organize, and help during the sale.

Saturday, June 4, and Sunday, June 5, at 1:00 p.m., Connecticut Trails Days. All are invited to our Land Trust events: • June 4, Center Springs Park, Manchester, and • June 5, Risley Park, Vernon. Our friends at Connecticut Forest and Park Association organize these events throughout the state.



Sunday, July 17 12:00 noon, annual member meeting, picnic. See page 1 for details.

# More history: dams

The Land Trust accepted the donation of **Salter's Pond and its dam** in 1980. The dam's condition was deteriorating, and it needed to be either fixed or razed. Breeching the dam would have taken away Salter's Pond. However, the Trust raised funds and managed the rebuilding of the dam. *Sept. 2000 Journal Inquirer article* 



**Risley dam's** condition could also have brought about its razing, resulting in the elimination of Risley Pond. Fortunately, the Land Trust stepped in, raised funds, and fixed the dam. 1990 photo of Risley dam construction



# **Story trail**



Open dawn to dark every day at 330 Bush Hill Road, Manchester. When a new book is installed, we

host a guided walk, but you can visit on your own. Each page of the story is numbered and has an arrow showing the way to the next page. Follow the signs to read, walk, and explore! We will miss **Dr. Frederick Spaulding** (1925-2022). Fred was a founding Land Trust member and a dedicated conservationist,

instrumental in the 1970s campaign to save Case Mt., several campaigns to protect Center Memorial Park, and active in Rotary, his church, and th